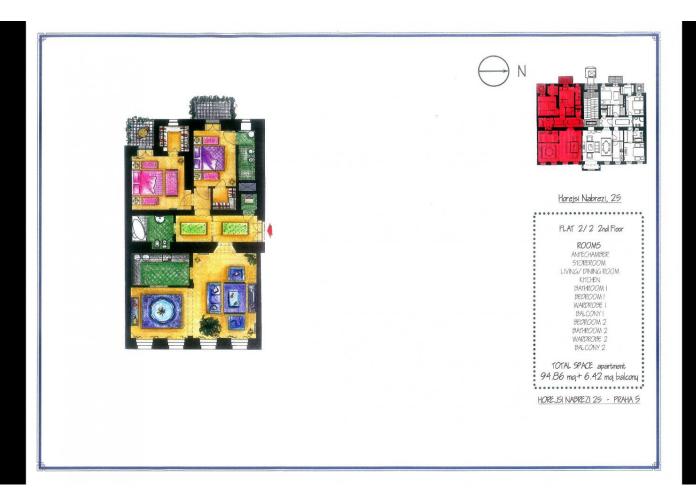

## APARTMENT FOR RENT, street Hořejší nábřeží, Prague 5- Smíchov

A fabulous river-facing apartment (approximately 100 sq m ) on the second floor of a prestigious fully refurbished Art-Nouveau building. Positioned on the right bank of the Vltava, the flat offers magnificent views over the river, encompassing the Vyšehrad and historical Emauzy monastery. Ideal location for leisure and entertainment, as it is within walking distance of all the key attractions in Prague. Metro Anděl less than 5 minutes walk.

Fully furnished riverside flat with lift and nice city views includes a living room with a dining area, a fully fitted kitchen, two bedrooms, each with a fitted walk-in closet and a balcony, two bathrooms with a bathtub / shower, utility room equipped with a washing machine; a boiler room. In the fully-fitted kitchen, you'll find modern everyday appliances, as well as crockery, glassware and utensils to help make you feel right at home. Each of the bedrooms hosts comfortable beds, dressed in quality linen, covers, pillows. Available on a furnished basis.

## Specification

Area: 100 m<sup>2</sup>
Bedrooms: 2
Bathrooms: 2
Floor: 2nd floor

✓ Lift

✓ Balcony (6 m2)

Estate id: 3622

Web link:

www.viphomes.cz/3622

Agent: