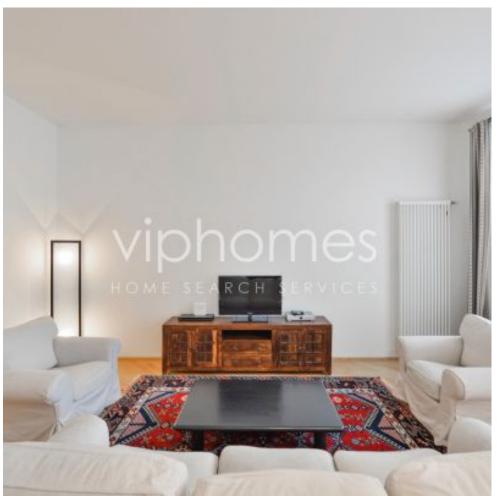

Fully furnished riverside flat with lift and nice city views includes a living room with a dining area, a fully fitted kitchen, two bedrooms, each with a fitted walk-in closet and a balcony, two bathrooms with a bathtub / shower, utility room equipped with a washing machine; a boiler room. In the fully-fitted kitchen, you'll find modern everyday appliances, as well as crockery, glassware and utensils to help make you feel right at home. Each of the bedrooms hosts comfortable beds, dressed in quality linen, covers, pillows. Available on a furnished basis.

Parquet floors, Italian tiles, built-in wardrobes, TV and satellite connection, security entry door. Tenant's fees: Service charges and water CZK 3.000/month. Gas and electricity will be charged separately.