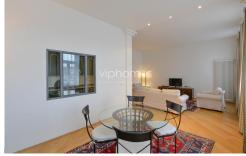

Fully furnished riverside flat with lift and nice city views includes a living room with a dining area, a fully fitted kitchen, two bedrooms, each with a fitted walk-in closet and a balcony, two bathrooms with a bathtub / shower, utility room equipped with a washing machine; a boiler room. In the fully-fitted kitchen, you'll find modern everyday appliances, as well as crockery, glassware and utensils to help make you feel right at home. Each of the bedrooms hosts comfortable beds, dressed in quality linen, covers, pillows. Available on a furnished basis.

Parquet floors, Italian tiles, built-in wardrobes, TV and satellite connection, security entry door. Tenant's fees: Service charges and water CZK 3.000/month. Gas and electricity will be charged separately.