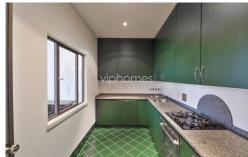

Fully furnished riverside flat with lift and nice city views includes a living room with a dining area, a fully fitted kitchen, two bedrooms, each with a fitted walk-in closet and a balcony, two bathrooms with a bathtub / shower, utility room equipped with a washing machine; a boiler room. In the fully-fitted kitchen, you'll find modern everyday appliances, as well as crockery, glassware and utensils to help make you feel right at home. Each of the bedrooms hosts comfortable beds, dressed in quality linen, covers, pillows. Available on a furnished basis.