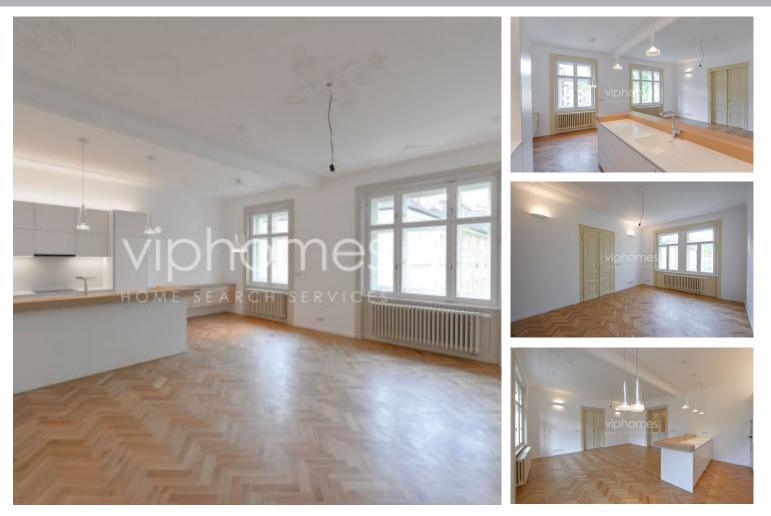

## APARTMENT FOR RENT, street Maiselova, Prague 1 - Old Town

Overlooking Pařížská street, the most elegant and fashionable street in Prague, this newly renovated flat provides beautifully presented living space with stucco ornaments, replicas of original details and contemporary fittings. Unique historic location: right in the heart of Prague's Old Town, and mere steps from Old Town Square. Maiselova is originally jewelers street in the heart of Prague's famous Josefov quarter.

The interior features a spacious living room with dining area and a fully fitted and equipped open plan kitchen, one good sized bedroom, two bathrooms, (one with shower and toilet, the 2nd ensuite with bath tub, shower, bidet and toilet), utility room, and entry hall.

High stucco ceilings, double glazed windows, telephone, satellite and Internet connection, parquet and tile floors, large windows. The apartment is equipped with washer and dishwasher. Metro (Line "A") and trams provide covenient transport links. In adjacent streets, the Prague's system of parking zones is applied and the local residents are entitled to parking cards. Parking can be arranged also at Inter Continental hotel.