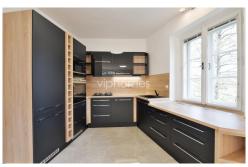

This stunning duplex flat was redone from top-to-bottom with all the right details and filled with lots of natural light. With brand new floors, that have a rich wood color, and a kitchen equipped with new kitchen appliances, dining area, and loads of storage space and closets. A relaxing and prestigious sense of arrival sets the stage for this rare rental opportunity. The accomodation includes a living room room/dining space, modern kitchen with high-quality appliances, four bedrooms, family bathroom with bath tub and shower, shower bathroom, separate toilet, walk -in closet and spacious entry hall. Two terraces with ubelievable views of National Theatre and Moldau. Garage & extra parking. On top of this, the location is unbeatable as you are located next to world class restaurants, bars, shopping, theaters, small and convenience stores, and have easy access to all parts of Prague (Malostranská metro st./trams). Novy Smichov Shopping Mall, (within a five-minute car ride), is also available for major shopping purposes. The Kampa Isle is the cultural heart of Malá Strana, hosts one of Prague's best known art-galleries the Sovovy mlýny, theatres, Kafka museum, but also offers plenty of space for rest. Not to mention the vicinity of the Prague Castle offering summer walks in its newly opened gardens, world art exhibitions, and open-air theatre performances.. With services at your hand's reach and transport opportunities, Mala Strana became a favourable Prague's address.