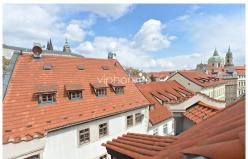

Entry level includes grand entrance hall, double size living room with original baroque painted ceiling, open kitchen, pantry, three bedrooms, built-in wardrobe and a full bathroom. Upper floor has a large loft space of 79 m2 and a second full bathroom. An original antic door separates the entrance hall from living and dining room, two entrances to the apartment: one directly from the lift. High level of interior design and quality of finishing, especially in bathrooms and bedrooms, parquet floors, granite counter tops, Italian ceramic tiles. Internet and satellite connection, washer/dryer, dishwasher, intercome system, reception, and cleaning service available at extra fee. The highlight of the apartment is 26 net square meters of southfacing terrace with views of Prague Castle and Petrin Hill. The price does not include services and utilities.