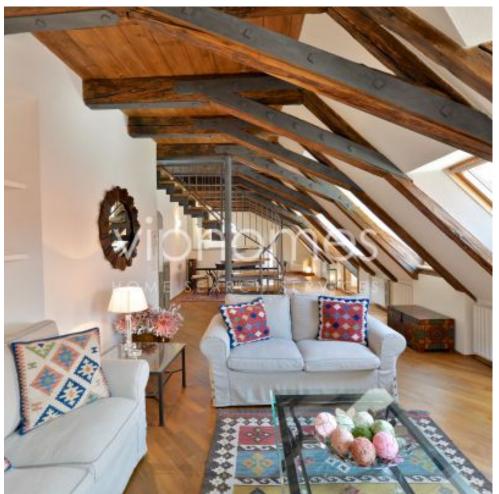

Entry level includes grand entrance hall, double size living room with original baroque painted ceiling, open kitchen, pantry, three bedrooms, built-in wardrobe and a full bathroom. Upper floor has a large loft space of 79 m2 and a second full bathroom. An original antic door separates the entrance hall from living and dining room, two entrances to the apartment: one directly from the lift. High level of interior design and quality of finishing, especially in bathrooms and bedrooms, parquet floors, granite counter tops, Italian ceramic tiles. Internet and satellite connection, washer/dryer, dishwasher, intercome system, reception, and cleaning service available at extra fee. The highlight of the apartment is 26 net square meters of southfacing terrace with views of Prague Castle and Petrin Hill. The price does not include services and utilities.

## **Specification**

Area: 221 m<sup>2</sup> Bedrooms: 3

Bathrooms: 2 Floor: 3rd floor

✓ Lift ✓ Terrace (26 m2)

✓ Alarm ✓ Telephone ✓ Washing machine ✓ Dryer

**✓** Gym

Estate id: 2041

Web link: