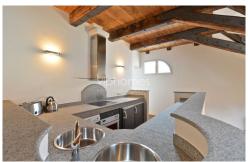

Entry level includes grand entrance hall, double size living room with original baroque painted ceiling, open kitchen, pantry, three bedrooms, built-in wardrobe and a full bathroom. Upper floor has a large loft space of 79 m2 and a second full bathroom. An original antic door separates the entrance hall from living and dining room, two entrances to the apartment: one directly from the lift. High level of interior design and quality of finishing, especially in bathrooms and bedrooms, parquet floors, granite counter tops, Italian ceramic tiles. Internet and satellite connection, washer/dryer, dishwasher, intercome system, reception, and cleaning service available at extra fee. The highlight of the apartment is 26 net square meters of southfacing terrace with views of Prague Castle and Petrin Hill. The price does not include services and utilities.