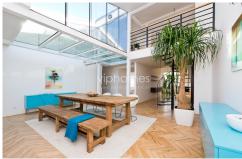

The property comprises of a spacious living room, master bedroom with large en suite bathroom, two further bedrooms, two separate toilets and utility room accessible from the hallway outside the apartment. Contemporary fully integrated kitchen – all necessary build in appliances such as dishwasher, oven, glass-ceramic cooking hob, microwave, modern stove extractor, fridge and freezer with ice maker. Rooftop deck draws you out to the spectacular city views.

The property has large windows allowing plenty of natural light, fire place & gorgeous wood flooring, built-in wardrobes, lift with direct access to the apartment. Parking in underground garages available. Building services CZK10,000/month. Utilities will be transferred to the tenant's name.