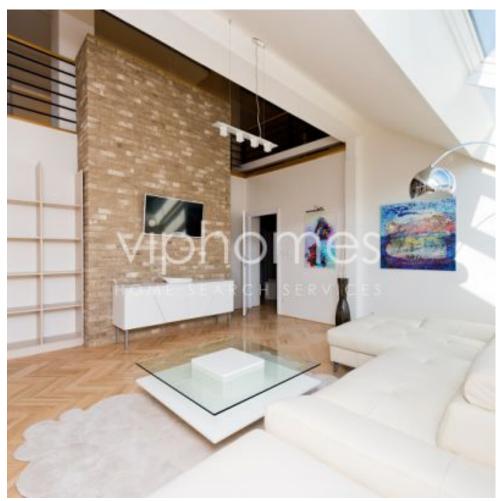

The property comprises of a spacious living room, master bedroom with large en suite bathroom, two further bedrooms, two separate toilets and utility room accessible from the hallway outside the apartment. Contemporary fully integrated kitchen – all necessary build in appliances such as dishwasher, oven, glass-ceramic cooking hob, microwave, modern stove extractor, fridge and freezer with ice maker. Rooftop deck draws you out to the spectacular city views.

The property has large windows allowing plenty of natural light, fire place & gorgeous wood flooring, built-in wardrobes, lift with direct access to the apartment. Parking in underground garages available. Building services CZK10,000/month. Utilities will be transferred to the tenant's name.