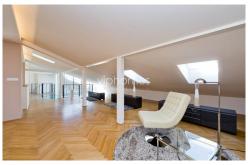

The property comprises of a spacious living room, master bedroom with large en suite bathroom, two further bedrooms, two separate toilets and utility room accessible from the hallway outside the apartment. Contemporary fully integrated kitchen – all necessary build in appliances such as dishwasher, oven, glass-ceramic cooking hob, microwave, modern stove extractor, fridge and freezer with ice maker. Rooftop deck draws you out to the spectacular city views.

The property has large windows allowing plenty of natural light, fire place & gorgeous wood flooring, built-in wardrobes, lift with direct access to the apartment. Parking in underground garages available. Building services CZK10,000/month. Utilities will be transferred to the tenant's name.