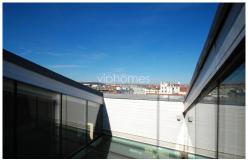

The property comprises of a spacious living room, master bedroom with large en suite bathroom, two further bedrooms, two separate toilets and utility room accessible from the hallway outside the apartment. Contemporary fully integrated kitchen – all necessary build in appliances such as dishwasher, oven, glass-ceramic cooking hob, microwave, modern stove extractor, fridge and freezer with ice maker. Rooftop deck draws you out to the spectacular city views.