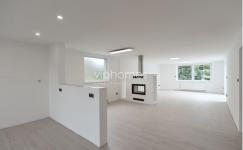

The ground floor includes an entry hall, 3 bedrooms, (one with a garden access), full bathroom, separate guest toilet, utility and storage room, terrace and garage access. On the first floor you will find a huge living room (80 m2) with easy access to the exterior terrace perfectly designed for barbeques and entertaining, as well a private shed. The kitchen has been newly installed with modern units and integrated appliances. The living area boasts a two-faced fireplace as the centerpiece of the room and ample space to relax. The second floor of the home has three more bedrooms and bathroom with tub and shower. The property further boasts a nicely lanscaped garden, 2 terraces, wooden flooring throughout, storage and laundry room. Automatic irrigation system. An open plan layout with high-quality appliances and finishes, this is modern, convenient living at its best. Tenant's fees: approx. CZK 12.000 per month. Garden maintenance, garbage disposal and the Internet are charged separately.