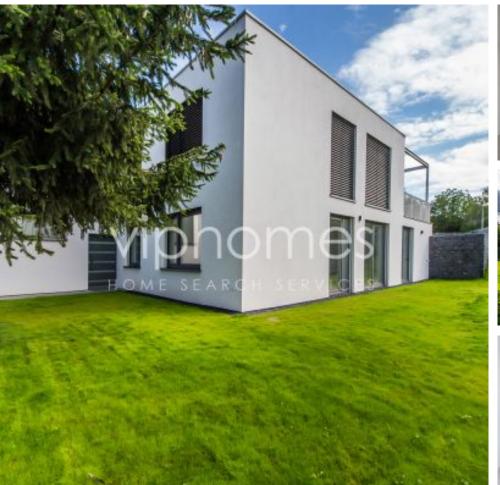

## TOWNHOUSE FOR RENT, street Libínská, Praha 5

Boasting one of the best locations in Prague, this completely rebuilt family house creating a stunning contemporary home, is situated in a quiet prestigious residential neighborhood full of greenery. Great commutes & city services, short distance to the French and German International Schools. Just a few minute drive to the Anděl commercial and entertainment center and metro station, and a short walk to Ladronka park with playgrounds and sport facilities.

The ground floor includes an entry hall, 3 bedrooms, (one with a garden access), full bathroom, separate guest toilet, utility and storage room, terrace and garage access. On the first floor you will find a huge living room (80 m2) with easy access to the exterior terrace perfectly designed for barbeques and entertaining, as well a private shed. The kitchen has been newly installed with modern units and integrated appliances. The living area boasts a two-faced fireplace as the centerpiece of the room and ample space to relax. The second floor of the home has three more bedrooms and bathroom with tub and shower. The property further boasts a nicely lanscaped garden, 2 terraces, wooden flooring throughout, storage and laundry room. Automatic irrigation system. An open plan layout with high-quality appliances and finishes, this is modern, convenient living at its best. Tenant's fees: approx. CZK 12.000 per month. Garden maintenance, garbage disposal and the Internet are charged separately.