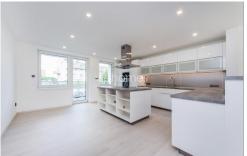

The ground floor includes an entry hall, 3 bedrooms, (one with a garden access), full bathroom, separate guest toilet, utility and storage room, terrace and garage access. On the first floor you will find a huge living room (80 m2) with easy access to the exterior terrace perfectly designed for barbeques and entertaining, as well a private shed. The kitchen has been newly installed with modern units and integrated appliances. The living area boasts a two-faced fireplace as the centerpiece of the room and ample space to relax. The second floor of the home has three more bedrooms and bathroom with tub and shower. The property further boasts a nicely lanscaped garden, 2 terraces, wooden flooring throughout, storage and laundry room. Automatic irrigation system. An open plan layout with high-quality appliances and finishes, this is modern, convenient living at its best. Tenant's fees: approx. CZK 12.000 per month. Garden maintenance, garbage disposal and the Internet are charged separately.