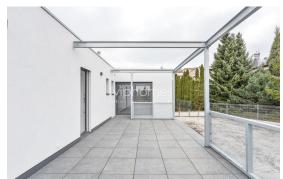

The ground floor includes an entry hall, 3 bedrooms, (one with a garden access), full bathroom, separate guest toilet, utility and storage room, terrace and garage access. On the first floor you will find a huge living room (80 m2) with easy access to the exterior terrace perfectly designed for barbeques and entertaining, as well a private shed. The kitchen has been newly installed with modern units and integrated appliances. The living area boasts a two-faced fireplace as the centerpiece of the room and ample space to relax. The second floor of the home has three more bedrooms and bathroom with tub and shower. The property further boasts a nicely lanscaped garden, 2 terraces, wooden flooring throughout, storage and laundry room. Automatic irrigation system. An open plan layout with high-quality appliances and finishes, this is modern, convenient living at its best. Tenant's fees: approx. CZK 12.000 per month. Garden maintenance, garbage disposal and the Internet are charged separately.

## Specification

|   | Loggia (10 m2) |
|---|----------------|
| ✓ | Alarm          |
| ✓ | Double garage  |

✓ Terrace (40 m2) ✓ Garden (363 m2)

**Estate id:** 4163

Web link:

www.viphomes.cz/4163

**Agent:** 