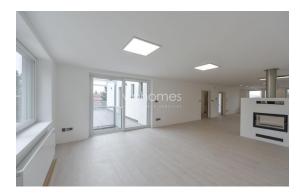

The ground floor includes an entry hall, 3 bedrooms, (one with a garden access), full bathroom, separate guest toilet, utility and storage room, terrace and garage access. On the first floor you will find a huge living room (80 m2) with easy access to the exterior terrace perfectly designed for barbeques and entertaining, as well a private shed. The kitchen has been newly installed with modern units and integrated appliances. The living area boasts a two-faced fireplace as the centerpiece of the room and ample space to relax. The second floor of the home has three more bedrooms and bathroom with tub and shower. The property further boasts a nicely lanscaped garden, 2 terraces, wooden flooring throughout, storage and laundry room. Automatic irrigation system. An open plan layout with high-quality appliances and finishes, this is modern, convenient living at its best. Tenant's fees: approx. CZK 12.000 per month. Garden maintenance, garbage disposal and the Internet are charged separately.

-MAppliances: Oven, Gas Cook Top, Refrigerator, Dishwasher, Alarm, Internet and Satellite TV connection, Audio entry phone

•Ø Amenities: Storages, Large two car Garage for 4 cars + off street parking, Terrace for lounging and dining