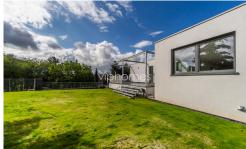

The ground floor includes an entry hall, 3 bedrooms, (one with a garden access), full bathroom, separate guest toilet, utility and storage room, terrace and garage access. On the first floor you will find a huge living room (80 m2) with easy access to the exterior terrace perfectly designed for barbeques and entertaining, as well a private shed. The kitchen has been newly installed with modern units and integrated appliances. The living area boasts a two-faced fireplace as the centerpiece of the room and ample space to relax. The second floor of the home has three more bedrooms and bathroom with tub and shower. The property further boasts a nicely lanscaped garden, 2 terraces, wooden flooring throughout, storage and laundry room. Automatic irrigation system. An open plan layout with high-quality appliances and finishes, this is modern, convenient living at its best. Tenant's fees: approx. CZK 12.000 per month. Garden maintenance, garbage disposal and the Internet are charged separately.

## Specification

|   | Loggia (10 m2) |
|---|----------------|
| ✓ | Alarm          |
| ✓ | Double garage  |

✓ Terrace (40 m2) ✓ Garden (363 m2)

**Estate id:** 4163

Web link:

www.viphomes.cz/4163

**Agent:** 