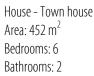

The ground floor includes an entry hall, 3 bedrooms, (one with a garden access), full bathroom, separate guest toilet, utility and storage room, terrace and garage access. On the first floor you will find a huge living room (80 m2) with easy access to the exterior terrace perfectly designed for barbeques and entertaining, as well a private shed. The kitchen has been newly installed with modern units and integrated appliances. The living area boasts a two-faced fireplace as the centerpiece of the room and ample space to relax. The second floor of the home has three more bedrooms and bathroom with tub and shower. The property further boasts a nicely lanscaped garden, 2 terraces, wooden flooring throughout, storage and laundry room. Automatic irrigation system. An open plan layout with high-quality appliances and finishes, this is modern, convenient living at its best. Tenant's fees: approx. CZK 12.000 per month. Garden maintenance, garbage disposal and the Internet are charged separately.