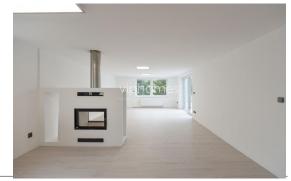

The ground floor includes an entry hall, 3 bedrooms, (one with a garden access), full bathroom, separate guest toilet, utility and storage room, terrace and garage access. On the first floor you will find a huge living room (80 m2) with easy access to the exterior terrace perfectly designed for barbeques and entertaining, as well a private shed. The kitchen has been newly installed with modern units and integrated appliances. The living area boasts a two-faced fireplace as the centerpiece of the room and ample space to relax. The second floor of the home has three more bedrooms and bathroom with tub and shower. The property further boasts a nicely lanscaped garden, 2 terraces, wooden flooring throughout, storage and laundry room. Automatic irrigation system. An open plan layout with high-quality appliances and finishes, this is modern, convenient living at its best. Tenant's fees: approx. CZK 12.000 per month. Garden maintenance, garbage disposal and the Internet are charged separately.