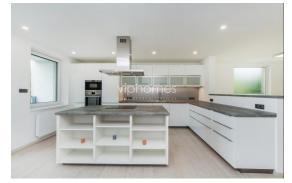

The ground floor includes an entry hall, 3 bedrooms, (one with a garden access), full bathroom, separate guest toilet, utility and storage room, terrace and garage access. On the first floor you will find a huge living room (80 m2) with easy access to the exterior terrace perfectly designed for barbeques and entertaining, as well a private shed. The kitchen has been newly installed with modern units and integrated appliances. The living area boasts a two-faced fireplace as the centerpiece of the room and ample space to relax. The second floor of the home has three more bedrooms and bathroom with tub and shower. The property further boasts a nicely lanscaped garden, 2 terraces, wooden flooring throughout, storage and laundry room. Automatic irrigation system. An open plan layout with high-quality appliances and finishes, this is modern, convenient living at its best. Tenant's fees: approx. CZK 12.000 per month. Garden maintenance, garbage disposal and the Internet are charged separately.

## Specification

|   | Loggia (10 m2) |
|---|----------------|
| ✓ | Alarm          |
| ✓ | Double garage  |

✓ Terrace (40 m2) ✓ Garden (363 m2)

**Estate id:** 4163

Web link:

www.viphomes.cz/4163

**Agent:** 