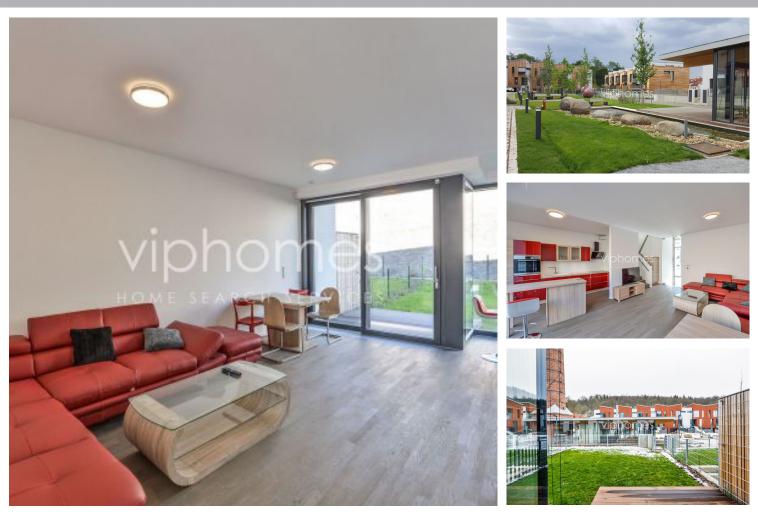

The dominant element of the ground floor is a living room with dining area, kitchen and access to the terrace and garden. There is also a guest room/study, a separate toilet and hallway on the same floor. A quiet zone, located on the first floor, will offer a total of three bedrooms; a master bedroom with a private bathroom and a shared bathroom

with a shower and toilet. The basement is equipped with a hobby room, a laundry room and a boiler room. The other features include a central vacuum cleaner, solid oak floors, videophone and alarm system. 5 minutes drive Metro "Bořislavka".