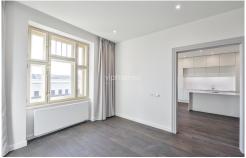

Using the finest materials and latest technology, the apartment features: formal entry, a modern gourmet kitchen that opens to a family room, dining area, a master bedroom suite / walk-in closet / full bathroom, two more bedrooms, a bathroom with a shower, toilet, and bidet, a utility room. The kitchen is equipped with high-quality appliances, the bathroom provides underfloor heating. High ceilings and lots of natural light.

Cool contemporary design, neutral decor, timber wood flooring in the living areas, built-in wardrobes, washer, dryer, security door, satellite and Internet connection, video entry phone, safe, air-conditioning, chip entrance system, a basement storage unit, custom bath cabinetry, designer lighting, & more! One parking space alocated to the apartment (350m from the building), included in rental price.

## **Specification**

Area: 142 m<sup>2</sup> Bedrooms: 3 Bathrooms: 2 Floor: 4th floor

✓ Lift ☑ Balcony (2 m2) **✓** Storage room **✓** parkovací stání Dryer ✓ video intercom

**✓** Washing machine ✓ Air-conditioning