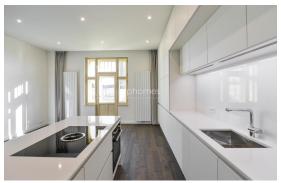

Using the finest materials and latest technology, the apartment features: formal entry, a modern gourmet kitchen that opens to a family room, dining area, a master bedroom suite / walk-in closet / full bathroom, two more bedrooms, a bathroom with a shower, toilet, and bidet, a utility room. The kitchen is equipped with high-quality appliances, the bathroom provides underfloor heating. High ceilings and lots of natural light.

Cool contemporary design, neutral decor, timber wood flooring in the living areas, built-in wardrobes, washer, dryer, security door, satellite and Internet connection, video entry phone, safe, air-conditioning, chip entrance system, a basement storage unit, custom bath cabinetry, designer lighting, & more! One parking space alocated to the apartment (350m from the building), included in rental price.