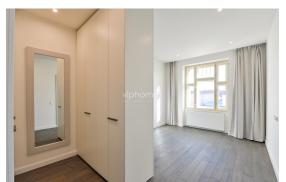

Using the finest materials and latest technology, the apartment features: formal entry, a modern gourmet kitchen that opens to a family room, dining area, a master bedroom suite / walk-in closet / full bathroom, two more bedrooms, a bathroom with a shower, toilet, and bidet, a utility room. The kitchen is equipped with high-quality appliances, the bathroom provides underfloor heating. High ceilings and lots of natural light.

Cool contemporary design, neutral decor, timber wood flooring in the living areas, built-in wardrobes, washer, dryer, security door, satellite and Internet connection, video entry phone, safe, air-conditioning, chip entrance system, a basement storage unit, custom bath cabinetry, designer lighting, & more! One parking space alocated to the apartment (350m from the building), included in rental price.