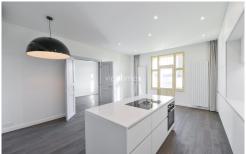

Using the finest materials and latest technology, the apartment features: formal entry, a modern gourmet kitchen that opens to a family room, dining area, a master bedroom suite / walk-in closet / full bathroom, two more bedrooms, a bathroom with a shower, toilet, and bidet, a utility room. The kitchen is equipped with high-quality appliances, the bathroom provides underfloor heating. High ceilings and lots of natural light.

Cool contemporary design, neutral decor, timber wood flooring in the living areas, built-in wardrobes, washer, dryer, security door, satellite and Internet connection, video entry phone, safe, air-conditioning, chip entrance system, a basement storage unit, custom bath cabinetry, designer lighting, & more! One parking space alocated to the apartment (350m from the building), included in rental price.

## **Specification**

Area: 142 m<sup>2</sup> Bedrooms: 3 Bathrooms: 2 Floor: 4th floor

✓ Lift ☑ Balcony (2 m2) **✓** Storage room **✓** parkovací stání Dryer ✓ video intercom

**✓** Washing machine ✓ Air-conditioning