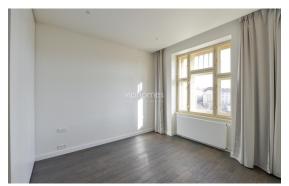

Using the finest materials and latest technology, the apartment features: formal entry, a modern gourmet kitchen that opens to a family room, dining area, a master bedroom suite / walk-in closet / full bathroom, two more bedrooms, a bathroom with a shower, toilet, and bidet, a utility room. The kitchen is equipped with high-quality appliances, the bathroom provides underfloor heating. High ceilings and lots of natural light.

Cool contemporary design, neutral decor, timber wood flooring in the living areas, built-in wardrobes, washer, dryer, security door, satellite and Internet connection, video entry phone, safe, air-conditioning, chip entrance system, a basement storage unit, custom bath cabinetry, designer lighting, & more! One parking space alocated to the apartment (350m from the building), included in rental price.