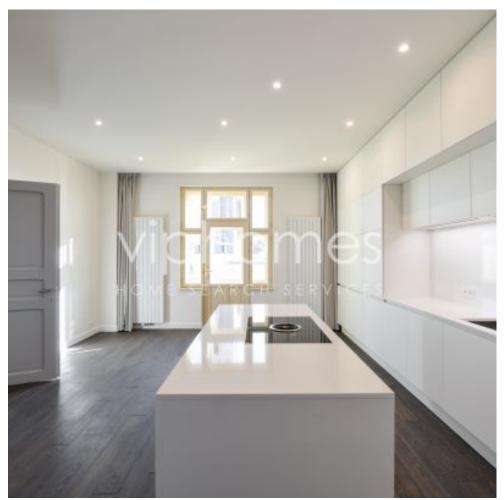

Using the finest materials and latest technology, the apartment features: formal entry, a modern gourmet kitchen that opens to a family room, dining area, a master bedroom suite / walk-in closet / full bathroom, two more bedrooms, a bathroom with a shower, toilet, and bidet, a utility room. The kitchen is equipped with high-quality appliances, the bathroom provides underfloor heating. High ceilings and lots of natural light.

Cool contemporary design, neutral decor, timber wood flooring in the living areas, built-in wardrobes, washer, dryer, security door, satellite and Internet connection, video entry phone, safe, air-conditioning, chip entrance system, a basement storage unit, custom bath cabinetry, designer lighting, & more! One parking space alocated to the apartment (350m from the building), included in rental price.

## **Specification**

Area: 142 m<sup>2</sup> Bedrooms: 3 Bathrooms: 2 Floor: 4th floor

✓ Lift ☑ Balcony (2 m2) **✓** Storage room **✓** parkovací stání Dryer ✓ video intercom

**✓** Washing machine ✓ Air-conditioning