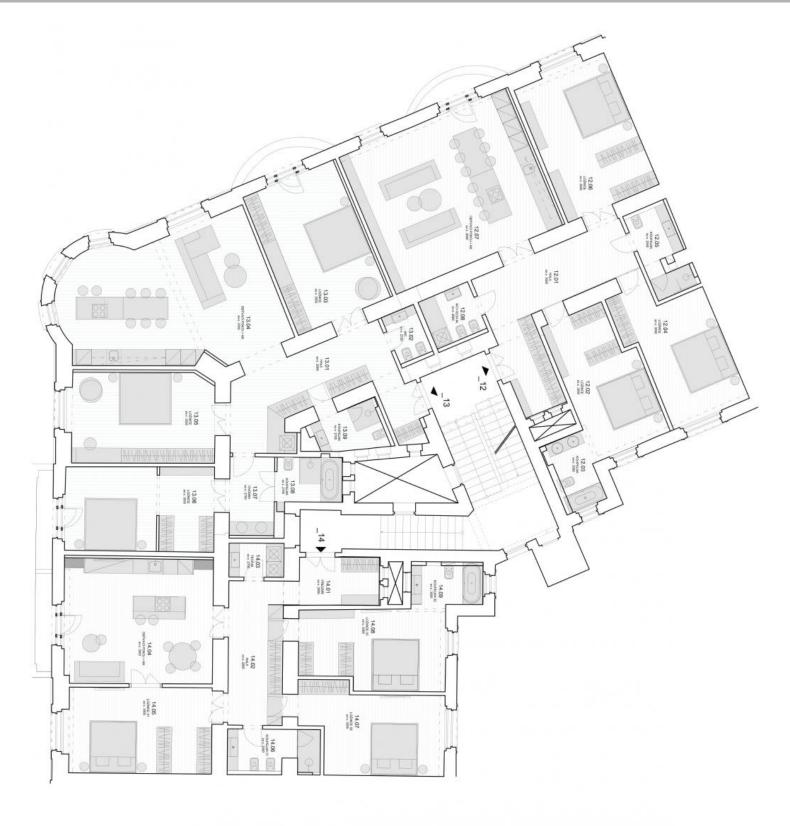

## **Specification**

Area: 142 m<sup>2</sup> Bedrooms: 3 Bathrooms: 2 Floor: 4th floor

✓ Lift ☑ Balcony (2 m2) **✓** Storage room **✓** parkovací stání Dryer ✓ video intercom

**✓** Washing machine ✓ Air-conditioning

**Estate id:** 4506

Web link:

www.viphomes.cz/4506

Agent:

Mária Mihinová

Phone: +420 606 731 973, Email: viphomes@viphomes.cz

| 14.08 | 14.08       | 1000       | 14.07      | 14.06       | 14.05      | 14.04              | 14,03   | 14,02 | 14.01   | C.M.                  |                   | Dyl C. IT TANK |
|-------|-------------|------------|------------|-------------|------------|--------------------|---------|-------|---------|-----------------------|-------------------|----------------|
|       | KOUPELNA 02 | LOŽNICE 03 | LOŽNICE 02 | KOUPELNA 01 | LOŽNICE 01 | OBÝVACÍ POKOJ + KK | TECH M. | NALA  | PREDSIN | MISTNOST              | TABULKA MISTNOSTI |                |
|       | 5,6         | 21,3       | 22,2       | 6,8         | 23,8       | 35,0               | 3,5     | 14,0  | 7.1     | PLOCHA m <sup>2</sup> |                   |                |

|         | 13.09    | 13.08    | 13.07    | 13.06   | 13,05   | 13.04              | 13.03   | 13.02 | 13.01 | C.M.                  |                   |
|---------|----------|----------|----------|---------|---------|--------------------|---------|-------|-------|-----------------------|-------------------|
|         | KOUPELNA | KOUPELNA | KOUPELNA | LOŽNICE | LOŽNICE | OBÝVACÍ POKOJ + KK | LOŽNICE | WC    | HALA  | MISTNOST              | TABULKA MÍSTNOSTÍ |
| 1000000 | 6,2      | 5,5      | 6,4      | 24,2    | 26,3    | 50,8               | 27.6    | 3,2   | 24,4  | PLOCHA m <sup>2</sup> |                   |

|       | TABULKA MISTNOSTI       |           |
|-------|-------------------------|-----------|
| C.M.  | MISTNOST                | PLOCHA m² |
| 12.01 | HALA                    | 24,5      |
| 12.02 | LOŽNICE                 | 20,7      |
| 12.03 | KOUPELNA                | 5,3       |
| 12.04 | LOŽNICE                 | 21,7      |
| 12.05 | KOUPELNA                | 6,3       |
| 12.06 | LOŽNICE                 | 26,9      |
| 12.07 | OBÝVACÍ POKOJ + KK      | 50,4      |
| 12.08 | WC + TECHNICKÁ MÍSTNOST | 57        |
|       | CELKEM                  | 0.000     |