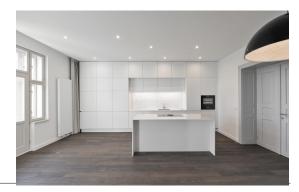

Using the finest materials and latest technology, the apartment features: formal entry, a modern gourmet kitchen that opens to a family room, dining area, a master bedroom suite / walk-in closet / full bathroom, two more bedrooms, a bathroom with a shower, toilet, and bidet, a utility room. The kitchen is equipped with high-quality appliances, the bathroom provides underfloor heating. High ceilings and lots of natural light.

Cool contemporary design, neutral decor, timber wood flooring in the living areas, built-in wardrobes, washer, dryer, security door, satellite and Internet connection, video entry phone, safe, air-conditioning, chip entrance system, a basement storage unit, custom bath cabinetry, designer lighting, & more! One parking space alocated to the apartment (350m from the building), included in rental price.

## **Specification**

Area: 142 m<sup>2</sup> Bedrooms: 3 Bathrooms: 2 Floor: 4th floor

✓ Lift ☑ Balcony (2 m2) **✓** Storage room **✓** parkovací stání Dryer ✓ video intercom

**✓** Washing machine ✓ Air-conditioning